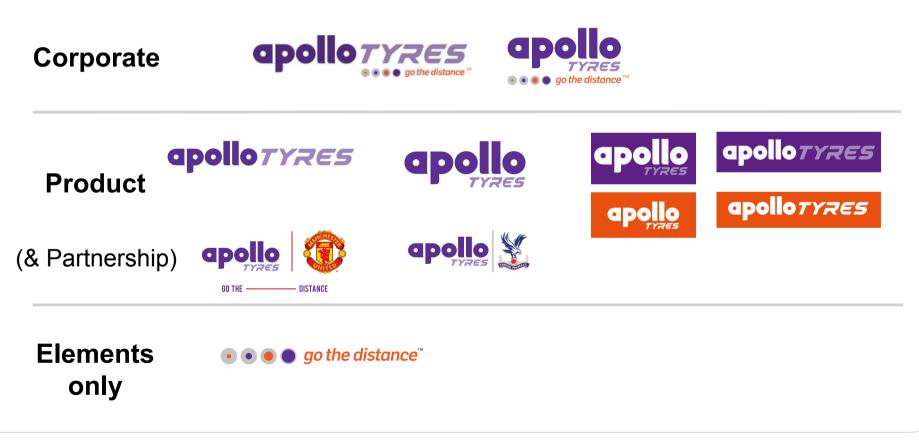

Revised logo designs available for use:

apollotyres.com

Logo Principles

Situations for use:

**'Horizontal logo'** to be used as the <u>default</u>, wherever possible.

**'Compact logo'** to be used where space does **not** allow use of horizontal logo.