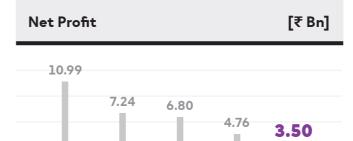

#### **KEY HIGHLIGHTS FY2021**

A calibrated financial strategy

**₹169.5 Bn** 

Sales

**₹3.5 Bn** Net Profit