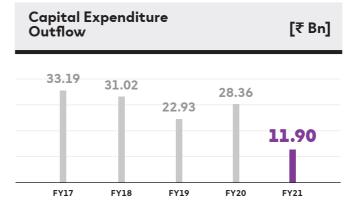

## No challenge too tough

**Corporate Overview FY2021** 

#### **Corporate Factsheet**

# 

APOLLO TYRES IN BRIEF Apollo is one of the most trusted names in the manufacture and sale of tyres. The Company was founded in 1972 and is headquartered in Gurgaon, Haryana (India).

#### A strong portfolio of reliable brands







#### A truly global business

**7** Manufacturing locations across India and Europe 2

Global R&D centres



#### **Key Performance Indicators**









#### **KEY HIGHLIGHTS FY2021**

A calibrated financial strategy

**₹169.5 Bn** 

Sales

**₹3.5 Bn** Net Profit

#### An endeavour for good

**₹129.9 Mn** CSR Spend

Over 36,000 GJ Energy Saved





#### **Our ESG Performance**

#### **Board of Directors**

#### Governance



#### Sustainability Roadmap 2025

The Company has defined its Sustainability Roadmap 2025 with six key focus areas:



Approach

Action plans are being drawn for each of these focus areas to achieve tangible outcomes by 2025.

**7,248 MT** Total recycled material **4,969 TJ** Total energy consumption

Value Chain

(from both direct and indirect sources) for the reporting year

#### **13.4%** Water recycled or reused in FY21

### 696,464 m3

Total recycled or reused water which was 13.4 % of total annual water withdra