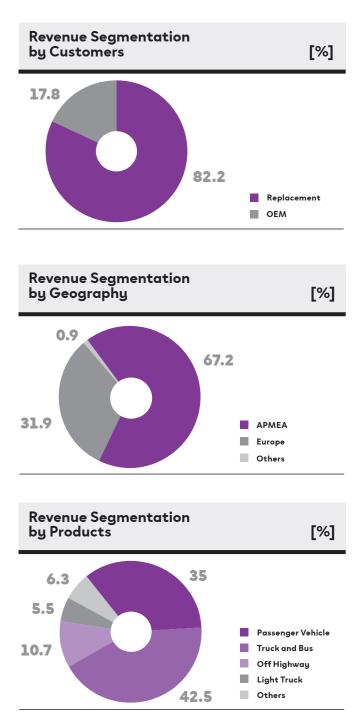

## No challenge too tough

**Corporate Overview FY2021** 

#### **Corporate Factsheet**

# 

APOLLO TYRES IN BRIEF Apollo is one of the most trusted names in the manufacture and sale of tyres. The Company was founded in 1972 and is headquartered in Gurgaon, Haryana (India).

#### A strong portfolio of reliable brands







#### A truly global business

**7** Manufacturing locations across India and Europe 2

Global R&D centres



#### **Key Performance Indicators**









#### **KEY HIGHLIGHTS FY2021**

A calibrated financial strategy

**₹169.5 Bn** 

Sales

**₹3.5 Bn** Net Profit

#### An endeavour for good

**₹129.9 Mn** CSR Spend

Over 36,000 GJ Energy Saved





#### **Our ESG Performance**

#### **Board of Directors**

#### Governance



#### Sustainability Roadmap 2025

The Company has defined its Sustainability Roadmap 2025 with six key focus areas:



Approach

Action plans are being drawn for each of these focus areas to achieve tangible outcomes by 2025.

**7,248 MT** Total recycled material **4,969 TJ** Total energy consumption

Value Chain

(from both direct and indirect sources) for the reporting year

#### **13.4%** Water recycled or reused in FY21

### 696,464 m3

Total recycled or reused water which was 13.4 % of total annual water withdrawal



Communities

**Environment** 

#### Social



| Apollo Certified Fitter (ACF)           | Apollo Quick Service (AQS),<br>Tubeless Service Point (TSP) |
|--------------------------------------