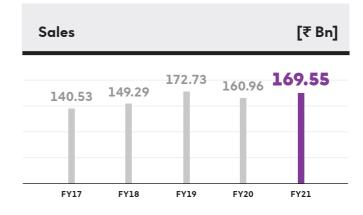

#### **KEY HIGHLIGHTS FY2021**

A calibrated financial strategy

**₹169.5 Bn** 

Sales

**₹3.5 Bn** Net Profit