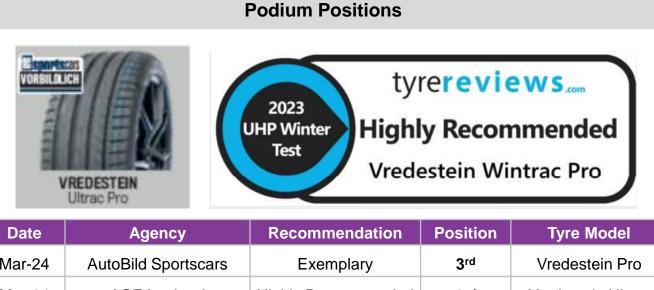

#### Deep distribution network built over time

- ~ 7,200 Dealers (India)
- ~ 6,600 Dealers (Europe)

State of art production facilities and continued focus on R&D

- 7 Manufacturing Plants (India: 5, Europe: 2)
- 2 R&D centres (India & Europe)
- Digital Innovation Hub in UK and India. The Hub will use Artificial Intelligence and Machine Learning technologies to solve complex manufacturing problems
- Podium positions garnered in European and North American PCLT test results

| Mar-24 | AutoBild Sportscars     | Exemplary          | 3 <sup>rd</sup> | Vredestein Pro    |
|--------|-------------------------|--------------------|-----------------|-------------------|
| Mar-24 | ACE Lenkrad             | Highly Recommended | 2 <sup>nd</sup> | Vredestein Ultrac |
| Mar-24 | AutoMotorSport          | Very Good          | 3rd             | Vredestein Ultrac |
| Nov-23 | Tyre Reviews UHP        | Highly Recommended | 3rd             | Wintrac Pro       |
| Nov-23 | Auto Express All Season | Recommended        | 2 <sup>nd</sup> | Quatrac           |