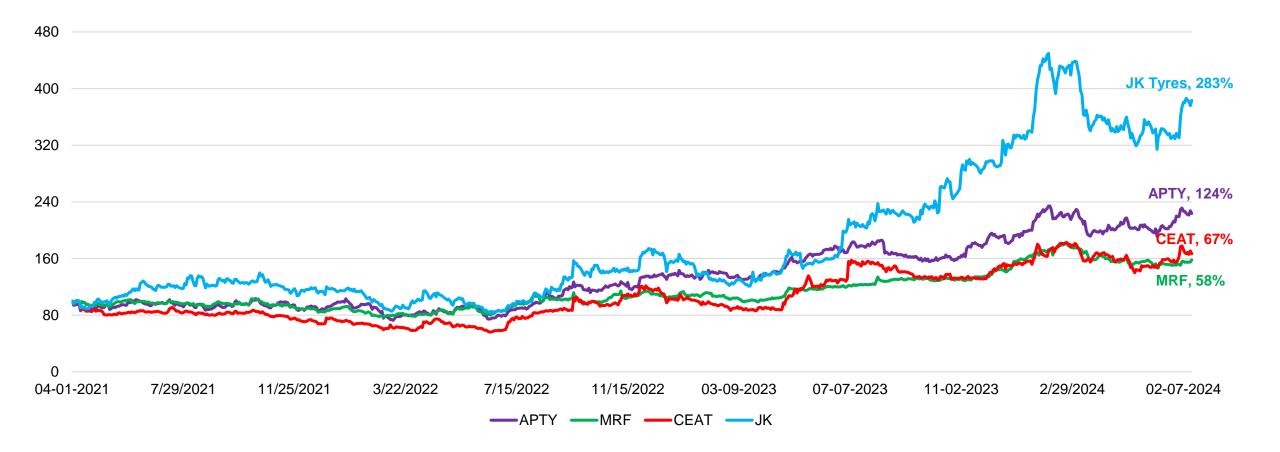

---------|----------------|
| Warburg Pincus Affiliates                  | 9.9%           |
| Housing Development Finance Corp. Ltd      | 9.5%           |
| Kotak Mahindra Bank Ltd.                   | 5.1%           |
| The Vanguard Group, Inc.                   | 2.3%           |
| Government Of Singapore                    | 1.9%           |
| Mirae Asset Global Investments Co., Ltd.   | 1.8%           |
| Dimensional Holdings, Inc.                 | 1.5%           |
| BlackRock, Inc.                            | 1.2%           |
| Nippon Life Insurance Co.                  | 1.0%           |
| ICICI Prudential Asset Management Co. Ltd. | 1.0%           |
| Government of Norway                       | 0.8%           |

### **Stock Price Performance (since 1<sup>st</sup> April 2021)**



Capital markets have rewarded us well in the last 3 years, despite softer topline growth -

- Our strategy of profitable growth has paid off
- We have exceeded our vision targets ahead of time, which has been received well by the markets

### **Apollo Tyres – A long term story**





For further details please feel free to get in touch with the Investor Relations team.

Himanshu Sharma Head – IR & Budgeting himanshu.sharma1@apollotyres.com

Saloni Agarwal Manager – IR & Budgeting saloni.agarwal@apollotyres.com

# Thank you