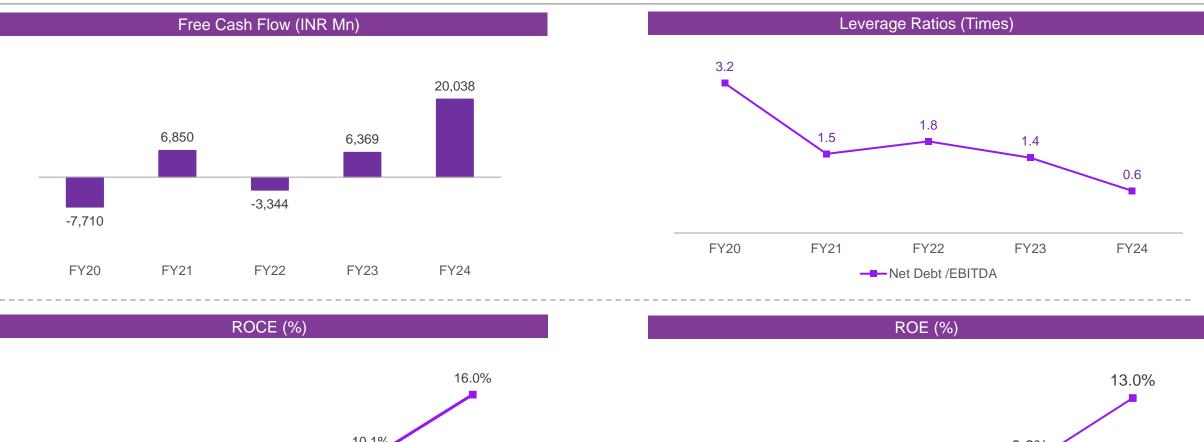

INR 20,038 Mn Free cash flow

**0.6x** Net Debt/EBIDTA

**22%** Dividend % of Net Profit Dividend – INR 6.00/share

B CDP Score (Climate change)