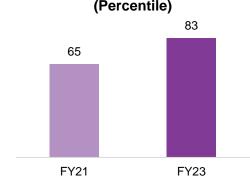

#### Heading towards carbon neutrality

| Areas of focus under Vision 2026 | <ul> <li>To become Net Zero by 2050, and improve our Scope 1 and Scope 2 emissions</li> <li>Increase our use of renewable/ recycled input materials in products to 40% by 2030</li> <li>To have an outreach of over 15 million beneficiaries in Social projects (communities) across Europe and India</li> </ul>                                                                                                                                                                                                                                                                                                                                                                                                                                                                                                                                                                                                                                                                                                                                                                                                                                                                                                                                                                                                                                                                                                                                                                                                                                                                                                                                                                                                                                                                                                                                                                                                                                                                                                                                                                                                         |                                         |
|----------------------------------|--------------------------------------------------------------------------------------------------------------------------------------------------------------------------------------------------------------------------------------------------------------------------------------------------------------------------------------------------------------------------------------------------------------------------------------------------------------------------------------------------------------------------------------------------------------------------------------------------------------------------------------------------------------------------------------------------------------------------------------------------------------------------------------------------------------------------------------------------------------------------------------------------------------------------------------------------------------------------------------------------------------------------------------------------------------------------------------------------------------------------------------------------------------------------------------------------------------------------------------------------------------------------------------------------------------------------------------------------------------------------------------------------------------------------------------------------------------------------------------------------------------------------------------------------------------------------------------------------------------------------------------------------------------------------------------------------------------------------------------------------------------------------------------------------------------------------------------------------------------------------------------------------------------------------------------------------------------------------------------------------------------------------------------------------------------------------------------------------------------------------|-----------------------------------------|
| Key achievements in FY24         | <ul> <li>Improvement in Sustainability Scores – Sustainalytics, E</li> <li>Submitted Carbon Disclosure Project for Climate Change a</li> <li>Conducted a Double Materiality Assessment to identify to</li> <li>Worked on internal carbon pricing project to support the conducted of the support the suppor</li></ul> | and Water<br>op sustainability areas    |
| FY25 target                      | <ul> <li>Work on targets with Science Based Targets initiative (ab.</li> <li>Work on Scope 3 commitments and projects</li> <li>Work on waste management commitments</li> </ul>                                                                                                                                                                                                                                                                                                                                                                                                                                                                                                                                                                                                                                                                                                                                                                                                                                                                                                                                                                                                                                                                                                                                                                                                                                                                                                                                                                                                                                                                                                                                                                                                                                                                                                                                                                                                                                                                                                                                           | osolute emissions based)                |
| CDP - Climate Change             | S&P Global Performance<br>(Percentile)<br>83                                                                                                                                                                                                                                                                                                                                                                                                                                                                                                                                                                                                                                                                                                                                                                                                                                                                                                                                                                                                                                                                                                                                                                                                                                                                                                                                                                                                                                                                                                                                                                                                                                                                                                                                                                                                                                                                                                                                                                                                                                                                             | Ecovadis Performance (Percentile)<br>92 |