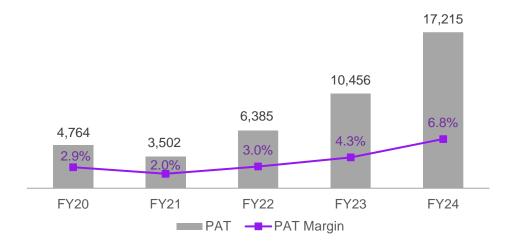

# **Apollo Tyres Snapshot (FY24)**

INR 253,777 Mn Revenue **13%** 3 Yr Revenue CAGR

17.5%

**EBIDTA Margin** 

**17%** 3 Yr EBIDTA CAGR

INR 44,473 Mn EBIDTA INR 17,219 Mn PAT **70%** 3 Yr PAT CAGR

| ₹ | ] |
|---|---|