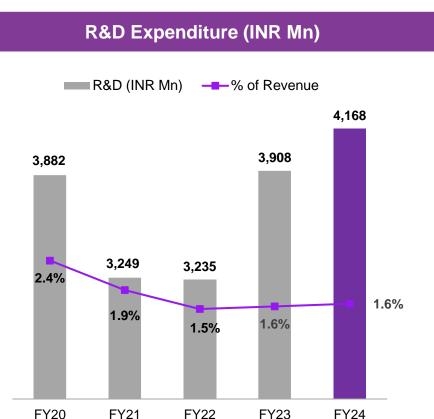

# **Technology & Innovation**

- Established R&D centres of excellence in Asia & Europe
- Well qualified and experienced team of 350+ dedicated professionals in product development
- Driving innovation, developing future technologies and winning products for home and focus markets
- 200+ active patents across geographies | 25 applications filed in FY24
- Among the few companies worldwide to develop tyres using 75% sustainable materials while meeting regulatory performance requirements