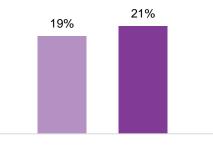

#### Apollo Voice Participation

Brand Leadership in India

| Areas of focus under Vision 2026 | <ul> <li>Build premium brand experience across various categories and ranges</li> <li>Further strengthen brand equity</li> <li>Lead in consumer engagement</li> <li>Build omnichannel connected brand journey with enhanced retail experience</li> </ul>                                                                                      |  |
|----------------------------------|-----------------------------------------------------------------------------------------------------------------------------------------------------------------------------------------------------------------------------------------------------------------------------------------------------------------------------------------------|--|
| Key achievements in FY24         | <ul> <li>Significant improvement in premium tyre sales mix, from 27% in FY23 to 36% in FY24</li> <li>Increase of Brand Equity scores across 2W and PCR on Sports Associations</li> <li>4X increase in business leads from Google via Google My Business</li> <li>New initiatives: Retail Refresh, New Signages, New Retail Formats</li> </ul> |  |
| FY25 target                      | <ul> <li>Drive volumes while holding price premium positioning, Build Vredestein brand</li> <li>Strengthen Apollo as a leading consumer brand</li> <li>Leverage sports brand assets across our product communications</li> </ul>                                                                                                              |  |

FY 2020 FY 2024

■FY 2020 ■FY 2024

**APOLLO TYRES LTD** \* Source: Survey done by external agencies, Konnect Insights Data, Google \* TOM: Top of mind awareness