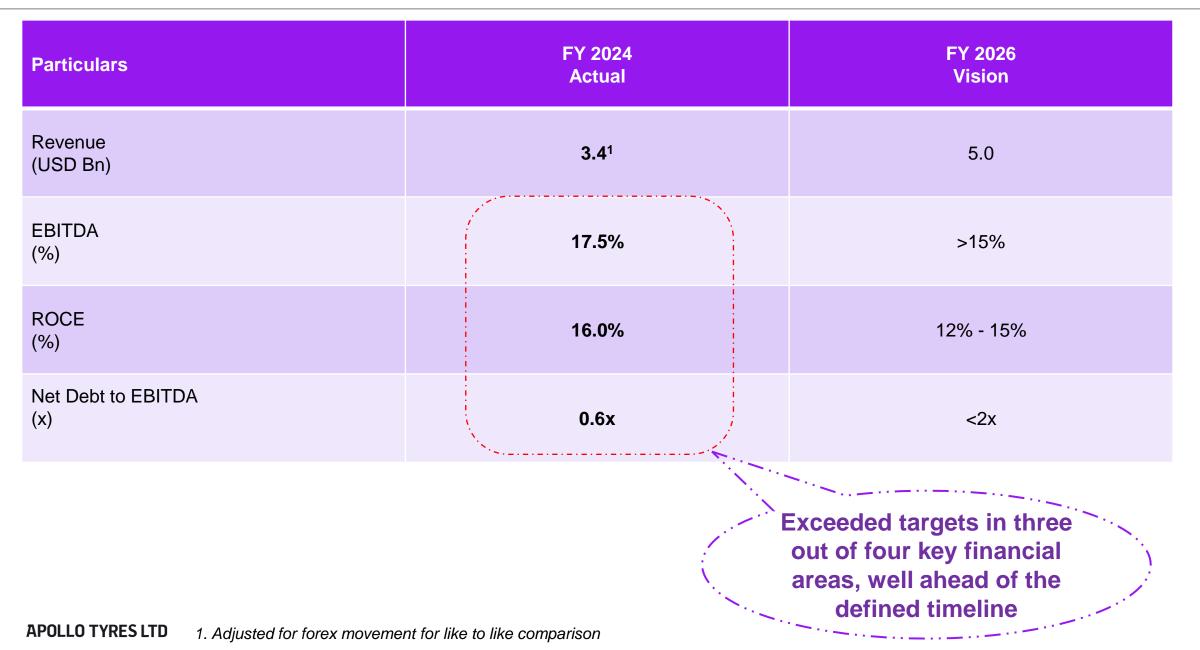

# Performance Goals (FY 26) **Revenue Goal \$5Bn EBITDA > 15% ROCE = 12% to 15%** Net Debt: EBITDA < 2

### **FY24 Performance Vs Vision 2026**