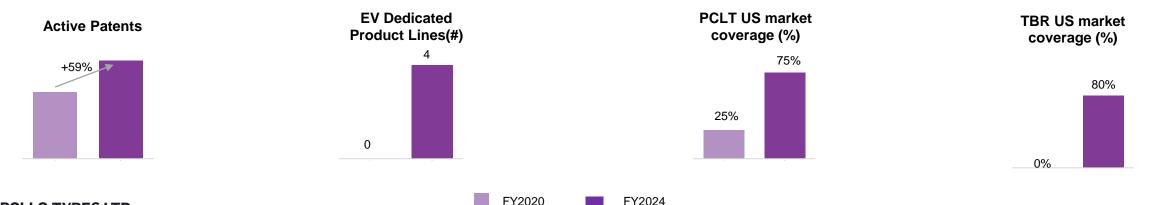

# **Technology & Innovation**

- Established R&D centres of excellence in Asia & Europe
- Well qualified and experienced team of 350+ dedicated professionals in product development
- Driving innovation, developing future technologies and winning products for home and focus markets
- 200+ active patents across geographies | 25 applications filed in FY24
- Among the few companies worldwide to develop tyres using 75% sustainable materials while meeting regulatory performance requirements

- Apollo Tyres launched EV tyres for Passenger Cars (Amperion range) and Two Wheelers (WAV range) in FY23. Apollo Amperion became the first Indian tyre to have received fuel savings label with 5-star rating for the PV category by Bureau of Energy Efficiency (BEE).
  - Apollo Amperion is an exclusive EV-ready SUV tyre prominently featured on the Tata Punch EV, securing a majority fitment share.