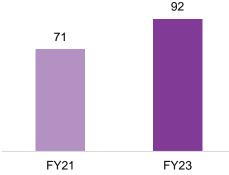

#### Heading towards carbon neutrality

| Areas of focus under Vision 2026 | <ul> <li>To become Net Zero by 2050, and improve our Scope 1 and Scope 2 emissions</li> <li>Increase our use of renewable/ recycled input materials in products to 40% by 2030</li> <li>To have an outreach of over 15 million beneficiaries in Social projects (communities) across Europe and India</li> </ul>                                                                                                                                                                                                                                                                                                                                                                                                                                                                                                                                                                                                                                                                                                                                                                                                                                                                                                                                                                                                                                                                                                                                                                                                                                                                                                                                                                                                                                                                                                                                                                                                                                                                                                                                                                                                         |                                         |
|----------------------------------|--------------------------------------------------------------------------------------------------------------------------------------------------------------------------------------------------------------------------------------------------------------------------------------------------------------------------------------------------------------------------------------------------------------------------------------------------------------------------------------------------------------------------------------------------------------------------------------------------------------------------------------------------------------------------------------------------------------------------------------------------------------------------------------------------------------------------------------------------------------------------------------------------------------------------------------------------------------------------------------------------------------------------------------------------------------------------------------------------------------------------------------------------------------------------------------------------------------------------------------------------------------------------------------------------------------------------------------------------------------------------------------------------------------------------------------------------------------------------------------------------------------------------------------------------------------------------------------------------------------------------------------------------------------------------------------------------------------------------------------------------------------------------------------------------------------------------------------------------------------------------------------------------------------------------------------------------------------------------------------------------------------------------------------------------------------------------------------------------------------------------|-----------------------------------------|
| Key achievements in FY24         | <ul> <li>Improvement in Sustainability Scores – Sustainalytics, E</li> <li>Submitted Carbon Disclosure Project for Climate Change a</li> <li>Conducted a Double Materiality Assessment to identify to</li> <li>Worked on internal carbon pricing project to support the conducted of the support the suppor</li></ul> | and Water<br>op sustainability areas    |
| FY25 target                      | <ul> <li>Work on targets with Science Based Targets initiative (ab.</li> <li>Work on Scope 3 commitments and projects</li> <li>Work on waste management commitments</li> </ul>                                                                                                                                                                                                                                                                                                                                                                                                                                                                                                                                                                                                                                                                                                                                                                                                                                                                                                                                                                                                                                                                                                                                                                                                                                                                                                                                                                                                                                                                                                                                                                                                                                                                                                                                                                                                                                                                                                                                           | osolute emissions based)                |
| CDP - Climate Change             | S&P Global Performance<br>(Percentile)<br>83                                                                                                                                                                                                                                                                                                                                                                                                                                                                                                                                                                                                                                                                                                                                                                                                                                                                                                                                                                                                                                                                                                                                                                                                                                                                                                                                                                                                                                                                                                                                                                                                                                                                                                                                                                                                                                                                                                                                                                                                                                                                             | Ecovadis Performance (Percentile)<br>92 |