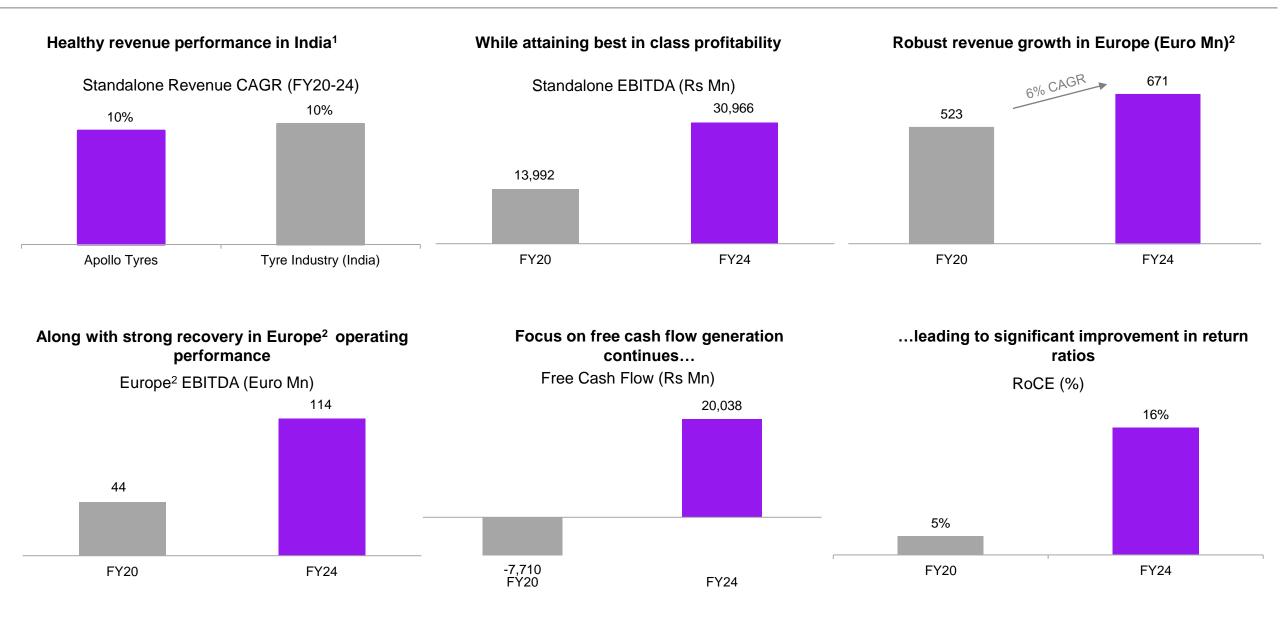

# **Strong execution – Track record of superior performance**

#### **APOLLO TYRES LTD**

1. Tyre Industry (India) consists of top 4 Indian players in the same segment 2. Europe sales and manufacturing, excluding Reifen