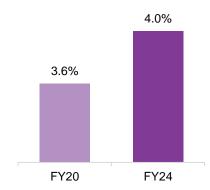

#### Business Growth, Efficiency Improvements and Risk Mitigation

| APOLLO TYRES LTD                       | ■FY2020 ■FY2024                                                                                                                                                                                                                                                                                          |                                                                          |
|----------------------------------------|----------------------------------------------------------------------------------------------------------------------------------------------------------------------------------------------------------------------------------------------------------------------------------------------------------|--------------------------------------------------------------------------|
| Use of Cloud Computing(% of Computing) | % of IT Spent on New Aged Technologies                                                                                                                                                                                                                                                                   | Cyber Security Maturity Score                                            |
| 90%<br>10%                             | 8% 32%                                                                                                                                                                                                                                                                                                   | 1.5                                                                      |
| FY25 target                            | <ul> <li>Put cybersecurity at the heart of business strategy; ensure new digital innovation includes cybersecurity at the outset</li> <li>Scaling up our new B2B portal and achieving market leading customer experience</li> <li>Continued roll out of end to end supply chain digitization</li> </ul>  |                                                                          |
| Key achievements in FY24               | <ul> <li>Focused on leveraging AI technology to improve sales fored significantly, resulting in an increase in product availability from the open of the new aged cloud-native automated cyber technology system (AMES) and Digital Maintenance platform across our manufacturing efficiency.</li> </ul> | om 83% to 87%.<br>nologies coupled with Advanced Manufacturing Execution |
| Areas of focus under Vision 2026       | <ul> <li>Use latest digital technologies to create world class customer experience and new business models</li> <li>Create a best in class end to end integrated and agile global / regional supply chain</li> <li>Use Industry 4.0 technology to drive efficiency gains in manufacturing</li> </ul>     |                                                                          |