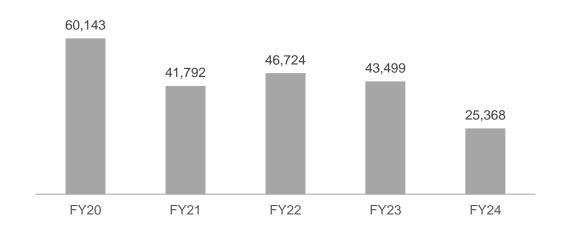

| Capital Expenditure Outflow | w (INR Mn) |
|-----------------------------|------------|
| FY20                        | 28,361     |
| FY21                        | 11,902     |
| FY22                        | 18,164     |
| FY23                        | 7,627      |
| FY24                        | 6,739      |