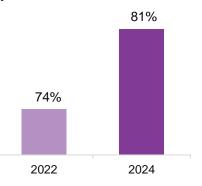

#### Business Growth, Efficiency Improvements and Risk Mitigation

| APOLLO TYRES LTD                       | ■FY2020 ■FY2024                                                                                                                                                                                                                                                                                          |                                                                          |
|----------------------------------------|----------------------------------------------------------------------------------------------------------------------------------------------------------------------------------------------------------------------------------------------------------------------------------------------------------|--------------------------------------------------------------------------|
| Use of Cloud Computing(% of Computing) | % of IT Spent on New Aged Technologies                                                                                                                                                                                                                                                                   | Cyber Security Maturity Score                                            |
| 90%<br>10%                             | 8% 32%                                                                                                                                                                                                                                                                                                   | 1.5                                                                      |
| FY25 target                            | <ul> <li>Put cybersecurity at the heart of business strategy; ensure new digital innovation includes cybersecurity at the outset</li> <li>Scaling up our new B2B portal and achieving market leading customer experience</li> <li>Continued roll out of end to end supply chain digitization</li> </ul>  |                                                                          |
| Key achievements in FY24               | <ul> <li>Focused on leveraging AI technology to improve sales fored significantly, resulting in an increase in product availability from the open of the new aged cloud-native automated cyber technology system (AMES) and Digital Maintenance platform across our manufacturing efficiency.</li> </ul> | om 83% to 87%.<br>nologies coupled with Advanced Manufacturing Execution |
| Areas of focus under Vision 2026       | <ul> <li>Use latest digital technologies to create world class customer experience and new business models</li> <li>Create a best in class end to end integrated and agile global / regional supply chain</li> <li>Use Industry 4.0 technology to drive efficiency gains in manufacturing</li> </ul>     |                                                                          |