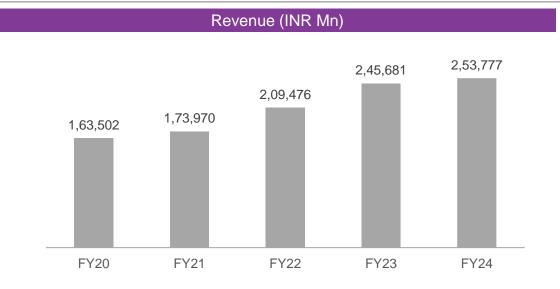

| Revenue      | (INR Mn)  |
|--------------|-----------|
| FY20         | 163,502   |
| FY21         | -         |
| FY22         |           |
| FY23         | 0 245,681 |
| F <u>Y24</u> | 253,777   |

# **Apollo Tyres Snapshot (FY24)**

INR 253,777 Mn Revenue **13%** 3 Yr Revenue CAGR

17.5%

**EBIDTA Margin** 

**17%** 3 Yr EBIDTA CAGR

INR 44,473 Mn EBIDTA INR 17,219 Mn PAT **70%** 3 Yr PAT CAGR

| ₹ | ] |
|---|---|