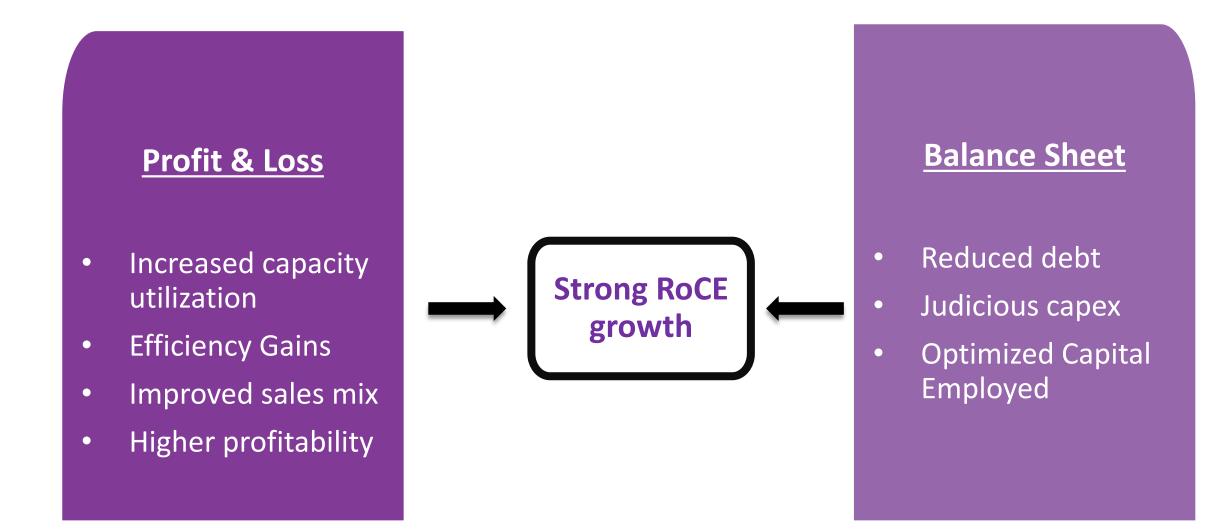

ement Committee
  - Nomination and Remuneration Committee
  - CSR Committee
  - Business Responsibility and Sustainability Committee
- Sustainability Steering Committee represented by Leadership Team of Apollo, to meet quarterly and provide direction for ESG strategy of the organisation.



### **Robust execution in last few years**



### **Robust execution: Higher profitability and lower debt**



#### EBITDA (INR Mn) and EBITDA Margin (%)



PAT (INR Mn) & PAT Margin (%)



#### Net Debt (INR Mn)



### **Robust execution: Strong improvement in key ratios**







## Our margin profile has shifted upwards

#### Standalone Average EBITDA/ ton (Indexed to 100)



Enhanced our margin profile via:

- Improved price positioning
- Cost optimisation
- Premiumisation and sales mix improvement





#### Sell Side Coverage Details (Indicative only)

| Firm Name                | Analyst Name      | Rating     |
|--------------------------|-------------------|------------|
| Morgan Stanley           | Binay Singh       | Overweight |
| JP Morgan                | Amyn Pirani       | Overweight |
| Citi                     | Arvind Sharma     | Buy        |
| Nomura                   | Siddhartha Bera   | Neutral    |
| IIFL Securities          | Joseph George     | Add        |
| Equirus Securities       | Ashutosh Tiwari   | Buy        |
| Kotak Securities         | Rishi Vora        | Sell       |
| Axis Capital             | Amar Kant Gaur    | Buy        |
| Elara Securities         | Jay Kale          | Reduce     |
| JM Financial             | Ronak Mehta       | Buy        |
|