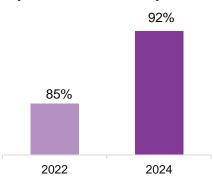

#### Business Growth, Efficiency Improvements and Risk Mitigation

| APOLLO TYRES LTD                       | ■FY2020 ■FY2024                                                                                                                                                                                                                                                                                          |                                                                          |
|----------------------------------------|----------------------------------------------------------------------------------------------------------------------------------------------------------------------------------------------------------------------------------------------------------------------------------------------------------|--------------------------------------------------------------------------|
| Use of Cloud Computing(% of Computing) | % of IT Spent on New Aged Technologies                                                                                                                                                                                                                                                                   | Cyber Security Maturity Score                                            |
| 90%<br>10%                             | 8% 32%                                                                                                                                                                                                                                                                                                   | 1.5                                                                      |
| FY25 target                            | <ul> <li>Put cybersecurity at the heart of business strategy; ensure new digital innovation includes cybersecurity at the outset</li> <li>Scaling up our new B2B portal and achieving market leading customer experience</li> <li>Continued roll out of end to end supply chain digitization</li> </ul>  |                                                                          |
| Key achievements in FY24               | <ul> <li>Focused on leveraging AI technology to improve sales fored significantly, resulting in an increase in product availability from the open of the new aged cloud-native automated cyber technology system (AMES) and Digital Maintenance platform across our manufacturing efficiency.</li> </ul> | om 83% to 87%.<br>nologies coupled with Advanced Manufacturing Execution |
| Areas of focus under Vision 2026       | <ul> <li>Use latest digital technologies to create world class customer experience and new business models</li> <li>Create a best in class end to end integrated and agile global / regional supply chain</li> <li>Use Industry 4.0 technology to drive efficiency gains in manufacturing</li> </ul>     |                                                                          |