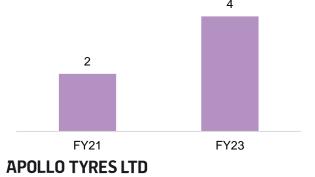

#### Apollo Voice Participation

Brand Leadership in India

| Areas of focus under Vision 2026 | <ul> <li>Build premium brand experience across various categories and ranges</li> <li>Further strengthen brand equity</li> <li>Lead in consumer engagement</li> <li>Build omnichannel connected brand journey with enhanced retail experience</li> </ul>                                                                                      |  |
|----------------------------------|-----------------------------------------------------------------------------------------------------------------------------------------------------------------------------------------------------------------------------------------------------------------------------------------------------------------------------------------------|--|
| Key achievements in FY24         | <ul> <li>Significant improvement in premium tyre sales mix, from 27% in FY23 to 36% in FY24</li> <li>Increase of Brand Equity scores across 2W and PCR on Sports Associations</li> <li>4X increase in business leads from Google via Google My Business</li> <li>New initiatives: Retail Refresh, New Signages, New Retail Formats</li> </ul> |  |
| FY25 target                      | <ul> <li>Drive volumes while holding price premium positioning, Build Vredestein brand</li> <li>Strengthen Apollo as a leading consumer brand</li> <li>Leverage sports brand assets across our product communications</li> </ul>                                                                                                              |  |

FY 2020 FY 2024

■FY 2020 ■FY 2024

**APOLLO TYRES LTD** \* Source: Survey done by external agencies, Konnect Insights Data, Google \* TOM: Top of mind awareness