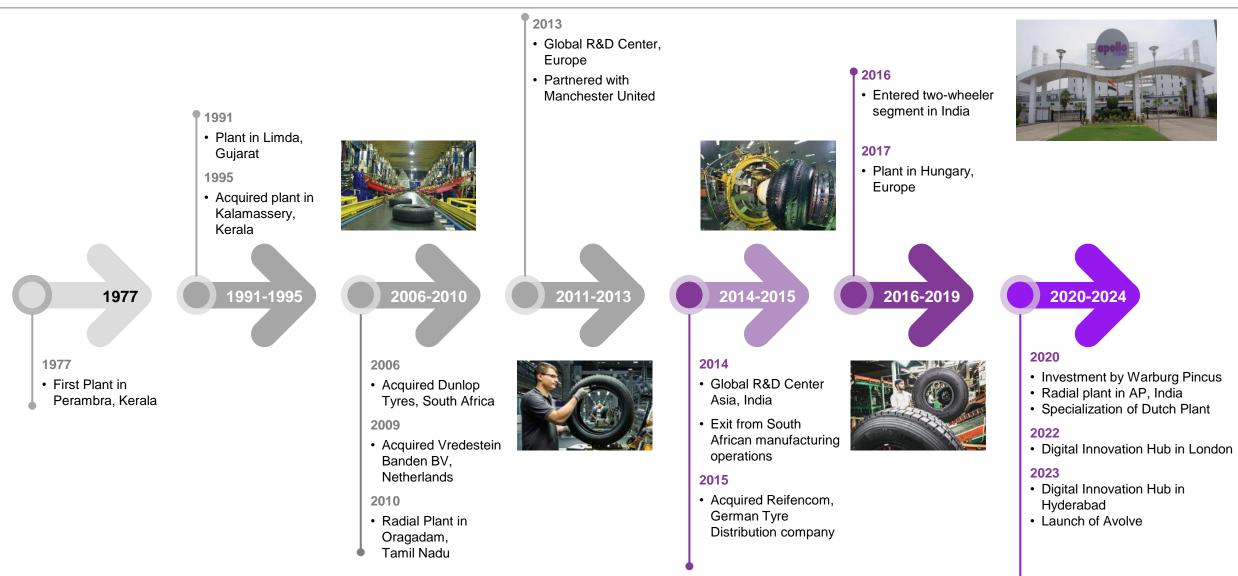

| 18,164     |
| FY23                        | 7,627      |
| FY24                        | 6,739      |

APOLLO TYRES LTD \*as of 17th July 2024

# **Apollo Tyres Snapshot (FY24)**





INR 253,777 Mn Revenue **13%** 3 Yr Revenue CAGR



17.5%

**EBIDTA Margin** 



**17%** 3 Yr EBIDTA CAGR



INR 44,473 Mn EBIDTA INR 17,219 Mn PAT **70%** 3 Yr PAT CAGR

| ₹ | ] |
|---|---|

INR 20,038 Mn Free cash flow



**0.6x** Net Debt/EBIDTA



**22%** Dividend % of Net Profit Dividend – INR 6.00/share







B CDP Score (Climate change)

# **Strong execution – Track record of superior performance**



#### **APOLLO TYRES LTD**

1. Tyre Industry (India) consists of top 4 Indian players in the same segment 2. Europe sales and manufacturing, excluding Reifen

# **Key Milestones**



### **Eminent Board of Directors with Wide Ranging Expertise**





Neeraj Kanwar

Vice Chairman & Managing Director



Francesco

Crispino Independent Director

Co-Founder Greater Pacific Capital



Gori Non Independent

Director

Former CEO, Pirelli Tyre



Vinod Rai Independent

Director

Auditor General of India



Gaurav Kumar

Non Independent Director

Chief Financial Officer & Whole-Time Director



Dr. Jaimini Bhagwati Independent Director

Former India's High Commissioner to UK and Ambassador to the European Union



Puri Independent Director

Former Ambassador to Hungary & Assistant Secretary General (UN)



Sarkar Non Independent Director

President & Chief Business Officer



Former Chairman

Shell Group of Companies





Former Comptroller and



Vishal Mahadevia Non Indepen