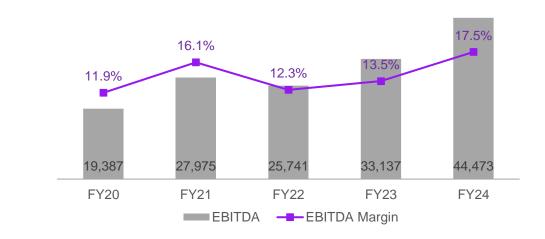

#### Key Performance Indicators

| EBITDA (INR Mn) & EBITDA M | largins (%) |
|----------------------------|-------------|
| FY20                       | 19,386 (12% |
| FY21                       | 27,975 (16% |
| FY22                       | 25,741 (12% |
| FY23                       | 33,137 (13% |
| FY24                       | 44,473 (18% |

# **Apollo Tyres Snapshot (FY24)**

INR 253,777 Mn Revenue **13%** 3 Yr Revenue CAGR

17.5%

**EBIDTA Margin** 

**17%** 3 Yr EBIDTA CAGR

INR 44,473 Mn EBIDTA INR 17,219 Mn PAT **70%** 3 Yr PAT CAGR

| ₹ | ] |
|---|---|