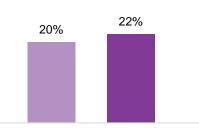

#### Apollo Voice Participation

Brand Leadership in India

| Areas of focus under Vision 2026 | <ul> <li>Build premium brand experience across various categories and ranges</li> <li>Further strengthen brand equity</li> <li>Lead in consumer engagement</li> <li>Build omnichannel connected brand journey with enhanced retail experience</li> </ul>                                                                                      |  |
|----------------------------------|-----------------------------------------------------------------------------------------------------------------------------------------------------------------------------------------------------------------------------------------------------------------------------------------------------------------------------------------------|--|
| Key achievements in FY24         | <ul> <li>Significant improvement in premium tyre sales mix, from 27% in FY23 to 36% in FY24</li> <li>Increase of Brand Equity scores across 2W and PCR on Sports Associations</li> <li>4X increase in business leads from Google via Google My Business</li> <li>New initiatives: Retail Refresh, New Signages, New Retail Formats</li> </ul> |  |
| FY25 target                      | <ul> <li>Drive volumes while holding price premium positioning, Build Vredestein brand</li> <li>Strengthen Apollo as a leading consumer brand</li> <li>Leverage sports brand assets across our product communications</li> </ul>                                                                                                              |  |

FY 2020 FY 2024

■FY 2020 ■FY 2024

**APOLLO TYRES LTD** \* Source: Survey done by external agencies, Konnect Insights Data, Google \* TOM: Top of mind awareness