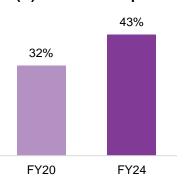

#### Business Growth, Efficiency Improvements and Risk Mitigation

| APOLLO TYRES LTD                       | ■FY2020 ■FY2024                                                                                                                                                                                                                                                                                          |                                                                          |
|----------------------------------------|----------------------------------------------------------------------------------------------------------------------------------------------------------------------------------------------------------------------------------------------------------------------------------------------------------|--------------------------------------------------------------------------|
| Use of Cloud Computing(% of Computing) | % of IT Spent on New Aged Technologies                                                                                                                                                                                                                                                                   | Cyber Security Maturity Score                                            |
| 90%<br>10%                             | 8% 32%                                                                                                                                                                                                                                                                                                   | 1.5                                                                      |
| FY25 target                            | <ul> <li>Put cybersecurity at the heart of business strategy; ensure new digital innovation includes cybersecurity at the outset</li> <li>Scaling up our new B2B portal and achieving market leading customer experience</li> <li>Continued roll out of end to end supply chain digitization</li> </ul>  |                                                                          |
| Key achievements in FY24               | <ul> <li>Focused on leveraging AI technology to improve sales fored significantly, resulting in an increase in product availability from the open of the new aged cloud-native automated cyber technology system (AMES) and Digital Maintenance platform across our manufacturing efficiency.</li> </ul> | om 83% to 87%.<br>nologies coupled with Advanced Manufacturing Execution |
| Areas of focus under Vision 2026       | <ul> <li>Use latest digital technologies to create world class customer experience and new business models</li> <li>Create a best in class end to end integrated and agile global / regional supply chain</li> <li>Use Industry 4.0 technology to drive efficiency gains in manufacturing</li> </ul>     |                                                                          |