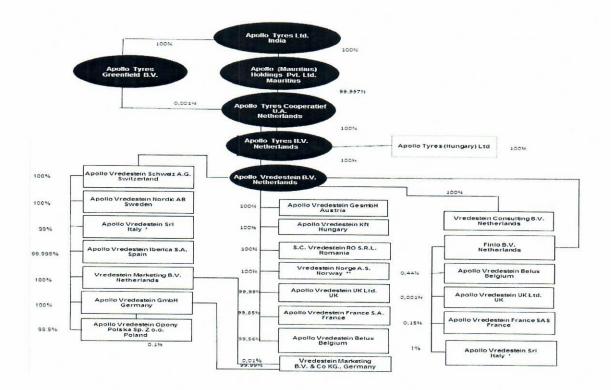

# 1.1. Companies of the group to which the Company belongs and jointly-controlled and associated entities

Related parties to the Company are entities within the Group, the parent company of which is Apollo Vredestein B.V.

The Group structure is set out below:

The following relationships exist within the Group: The Company sells goods produced by other Group Companies.